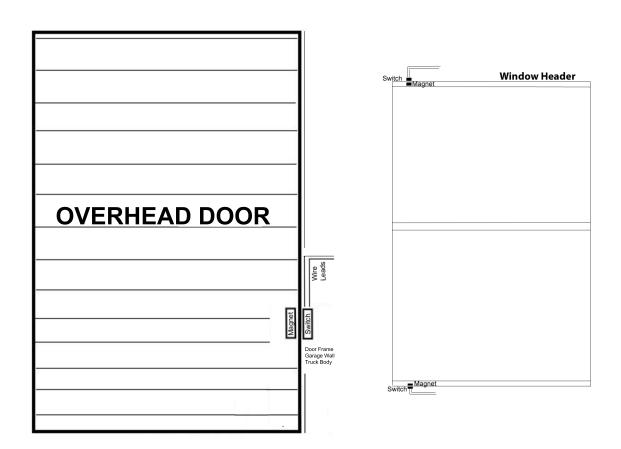

## Installation Instructions for MET-200 family of **Armored Commercial - Overhead Door Switches**

Surface mount switch on top or side of door or window frame, on garage wall or truck body Surface mount magnet parallel to the switch

Make sure the gap between contact and magnet is NOT less than 1/2" apart

For MET-200AR splice armored cable into alarm circuit

For MET-200 splice wire leads into alarm circuit

Designed for use with Steel (use spacers), Wood and other door and window materials